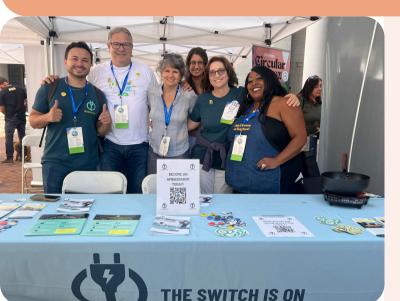

### Inspire

The Switch Is On Ambassadors and a BDChefluencer tabling at a community event and demonstrating cooking food with a wok on induction technology, talking with and inspiring hundreds