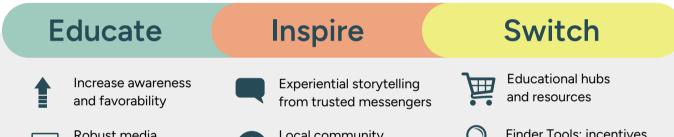

#### **Funnel Experience**

Help people to make the switch through our 3-step funnel: educate, inspire, and switch

Robust media campaigns

Local community partner collaborations

Finder Tools: incentives, contractors, and products

### **Educate**

### Inspire

The Switch Is On Ambassadors and a BDChefluencer tabling at a community event and demonstrating cooking food with a wok on induction technology, talking with and inspiring hundreds